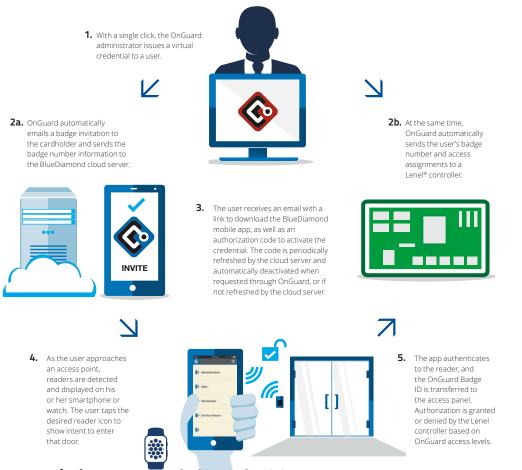

## A comprehensive system for mobile credentials

The complete BlueDiamond<sup>™</sup> offering includes the BlueDiamond mobile smartphone app, BlueDiamond BlueTooth<sup>®</sup>/RFID readers and BlueDiamond mobile credentials, all tied together by a cloud server. These components tightly integrate with Lenel's industry-leading OnGuard<sup>®</sup> security management system, allowing seamless issuance and management of mobile credentials.

#### LENEL BLUEDIAMOND MOBILE APP

A smart alternative to plastic badges, mobile credentials enabled through BlueDiamond mobile app offer convenience without compromising security. Credentials can be easily allocated to new phones or people, and remotely deactivated. BlueDiamond mobile app and components are tightly integrated with OnGuard, allowing one-click issuance and management of mobile credentials.