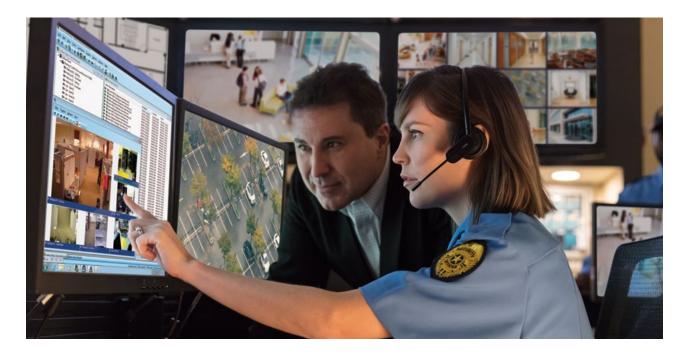

# Video solutions to improve situational awareness

Video solutions for the OnGuard<sup>®</sup> system deliver the technologies you need to protect your most important assets. Whether it's monitoring a single door or multiple properties, OnGuard video can be tailored to meet your specific security needs.

Browser-based and mobile ready, OnGuard Monitor client with video tile allows you to monitor live Lenel<sup>®</sup> Network Video Recorder (LNVR) video, customize video feeds, and view live and recorded video associated with alarm events, all from the convenience of your desktop or mobile device. Easy to use, OnGuard Monitor client allows you to access video using most modern browsers and requires no software updates on your computer.

OnGuard Monitor client provides browser-based alarm management as well as live and recorded supporting video. The integrated video tilem provides a side-by-side view of text and visual event detail for reliable event monitoring and is conveniently accessible via a web browser on your desktop or mobile device.

#### **OnGuard Monitor with Video**