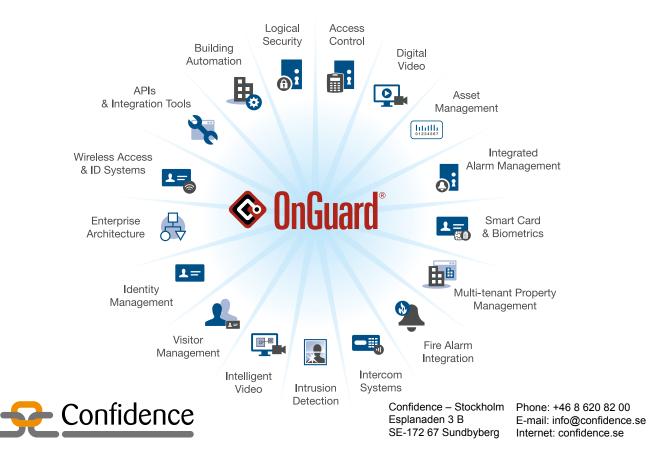

## OnGuard delivers a range of options for your current and future security needs.

OnGuard's open architecture design seamlessly integrates with a full suite of security management technologies tailored to meet each customer's specific security needs.

### Extend your OnGuard experience

Leveraging OnGuard modules, clients and apps in your OnGuard system turns an excellent security management solution into an exceptional one. These OnGuard utilities not only increase system functionality, they also improve your overall user experience and provide a path to view, manage and authorize in an increasingly mobile and remote workplace.

Integrating seamlessly with the OnGuard platform, these expansive tools can be easily launched, viewed and managed using the convenient Lenel® Console—a unified launch pad that ties core, browser-based and third-party components of the system into one.