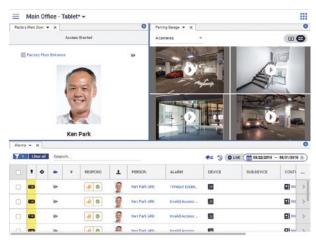

Browser-based and mobile ready, OnGuard Monitor client with video tile allows you to monitor live Lenel<sup>®</sup> Network Video Recorder (LNVR) video, customize video feeds, and view live and recorded video associated with alarm events, all from the convenience of your desktop or mobile device. Easy to use, OnGuard Monitor client allows you to access video using most modern browsers and requires no software updates on your computer.

OnGuard Monitor client provides browser-based alarm management as well as live and recorded supporting video. The integrated video tilem provides a side-by-side view of text and visual event detail for reliable event monitoring and is conveniently accessible via a web browser on your desktop or mobile device.